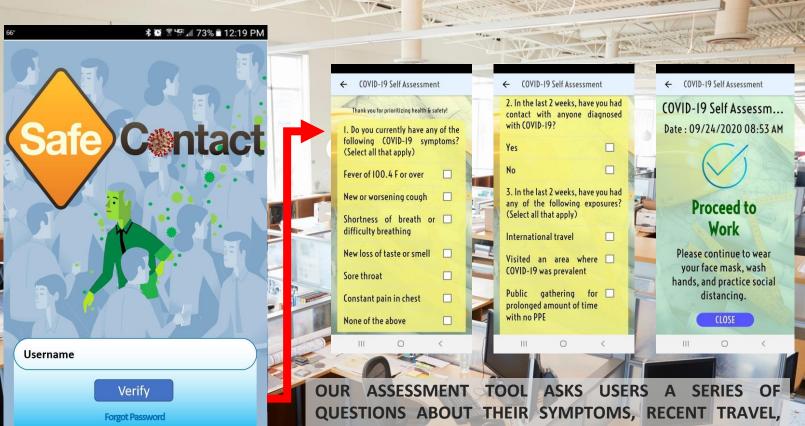

**COVID-19 SELFASSESSMENT** 

Contact for a FREE trial: BD4@SPIUS.NET 972-355-0054 x322 OUR ASSESSMENT TOOL ASKS USERS A SERIES OF QUESTIONS ABOUT THEIR SYMPTOMS, RECENT TRAVEL, AND CONTACT THEY MAY HAVE HAD WITH PEOPLE WHO MAY HAVE BEEN EXPOSED TO THE VIRUS. AFTER COMPLETING THE ASSESSMENT QUESTIONS, THEY'LL BE TAKEN TO A PAGE WITH RECOMMENDED NEXT STEPS THAT WILL ALSO SUGGEST WHETHER THEY SHOULD PROCEED TO WORK, STAY HOME, OR SEEK MEDICAL ATTENTION.